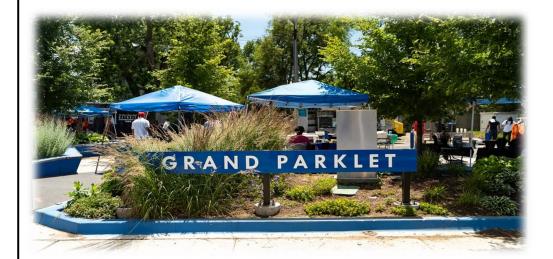

#### **GRDC** hosts a Grandmont Rosedale Block Party

For the 3<sup>rd</sup> year in a row, GRDC hosted the Grandmont Rosedale Block Party, a community event that celebrates Juneteenth and the emancipation of Black slaves with art, food, and music on Saaturday, June 24, 2023. The event was held at the newly activated Grand Parklet corner park located next to Cutz Lounge the Barbershop.

New this year, the event hosted a Domino and Spade tournament. Residents of all ages were in attendance and even a few "Good Neighbors" were spotted. The event was sponsored by ProsperUs Detroit.

Top Left: Grand Parklet; Top Right: Jenise Collins; Bottom Left: Samanatha Bonaparte; Bottom Right: Cora Duncan-Foster (l) and Ethel Smith (r)