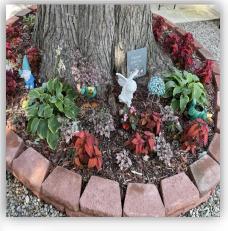

Submitted by Yolanda L Burnett Longacre Street Captain

NEIGHBOR: (N)
ONE LIVING
OR LOCATED
NEAR ANOTHER

For the month of July, the Grandmont Community Association Beautification and Garden Club Committee gave the Grandmont Curb Appeal Award to a home on Archdale Street. We bestowed the honor for the month of July on Archdale Street to our neighbors Lloyd and Karen Mason. As a Grandmont Community Association member, we believed that their home is an exceptional example of what being "The Home of Good Neighbors" is all about. The Masons have a lawn with a fresh cut, delightful hostas that are healthy and in bloom, as well as colorful flowers in pots lining their walkway!

We hope to continue to honor homes with great curb appeal. Make sure you are up to date on your dues to be eligible for this award.