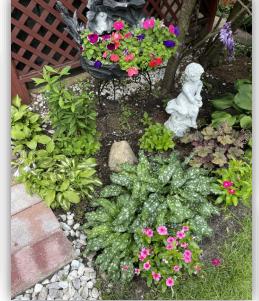

Submitted by Yolanda L Burnett Longacre Street Captain

NEIGHBOR: (N)
ONE LIVING
OR LOCATED
NEAR ANOTHER

For the month of July, the Grandmont Community Association Beautification and Garden Club Committee gave the Grandmont Curb Appeal Award to a home on Archdale Street. We bestowed the honor for the month of July on Archdale Street to our neighbors Lloyd and Karen Mason. As a Grandmont Community Association member, we believed that their home is an exceptional example of what being "The Home of Good Neighbors" is all about. The Masons have a lawn with a fresh cut, delightful hostas that are healthy and in bloom, as well as colorful flowers in pots lining their walkway!

We hope to continue to honor homes with great curb appeal. Make sure you are up to date on your dues to be eligible for this award.