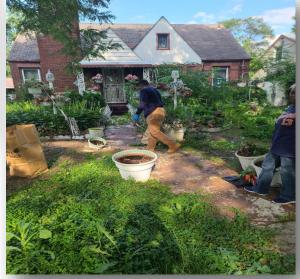

#### GCA HOME OF GOOD NEIGHBORS IN ACTION!

On Thursday, July 6th a few good neighbors came together to clean up a vacant home once occupied by a long time Longacre resident. If you live on Longacre you knew the house with all the flower pots and flowers. Our neighbor unfortunately passed away. Thank you to Diane Patterson for making the connection with her family to get their approval for us to help out. A team of good neighbors, from left to right, Jalen Willis, Robert Patterson, Odessa Willis, Diane Patterson, Yolanda Burnett and Jomo King came together to clean up just in time for bulk pickup. Thank you all and GREAT JOB!!

Submitted by Yolanda L Burnett Longacre Street Captain

NEIGHBOR: (N)
ONE LIVING
OR LOCATED
NEAR ANOTHER

For the month of July, the Grandmont Community Association Beautification and Garden Club Committee gave the Grandmont Curb Appeal Award to a home on Archdale Street. We bestowed the honor for the month of July on Archdale Street to our neighbors Lloyd and Karen Mason. As a Grandmont Community Association member, we believed that their home is an exceptional example of what being "The Home of Good Neighbors" is all about. The Masons have a lawn with a fresh cut, delightful hostas that are healthy and in bloom, as well as colorful flowers in pots lining their walkway!