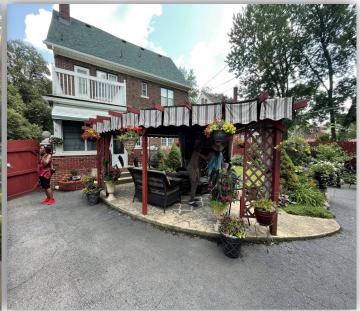

#### GRANDMONT GARDEN TOUR

Thank you to the incredible and amazing Beautification & Garden Club Committee for organizing another successful and beautiful Garden Tour! This years tour showed a variety and outstanding example of what "The Home of Good Neighbors" should be and does look like. Thank you to all of our gardeners who participated in this years tour from Grandmont to Rosedale Park. It's because of your amazing gifts and special eye, we had such a successful event with tourists from across the city and neighborhood. Of course, thank you to all of our volunteers as well for helping us make this day a success. Lastly, thank you to our special guest visitor Senator Mary Cavanagh for stopping by! If you are interested in participating in next years' garden tour please contact Lorena Rashid and Krystal Thurmond at (313) 300-3760.